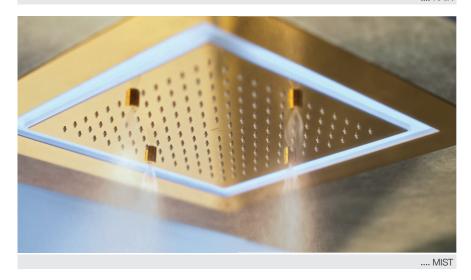

#### Rain + Mist

#### OHS-CHR-1675

Duoflow Round Shape 450mm AISI 304 stainless steel with RGB LED light remote control & installation kit for false ceiling

- Chromotherapy (RGB): LED x 0.23W with 12V Power Supply (SMPS) Including Controller, connecting to AC 100-240V, 50-60Hz
- 2-functions
- Rain 4 X Mist

#### OHS-CHR-1685

Duoflow Square Shape 450 X 450mm AISI 304 stainless steel with RGB LED light remote control & installation kit for false ceiling

- Chromotherapy (RGB): LED x 0.23W with 12V Power Supply (SMPS) Including Controller, connecting to AC 100-240V, 50-60Hz
- 2-functions
- Rain 4 X Mist