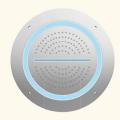

### Rain + Waterfall

#### OHS-CHR-1677

Duoflow Round Shape 450mm AISI 304 stainless steel with RGB LED light remote control & installation kit for false ceiling

- Chromotherapy (RGB): LED x 0.23W with 12V Power Supply (SMPS) Including Controller, connecting to AC 100-240V, 50-60Hz
- 2-functions
- Rain Waterfall