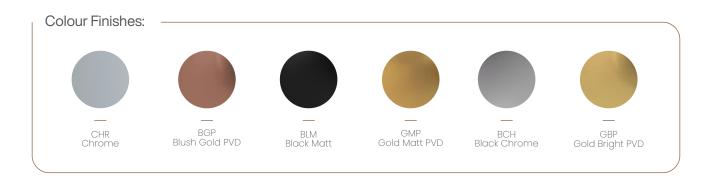

# New Duoflo Ceiling Showers

Two modes, two shapes, too good.

The new Duoflo range of showers from Jaquar add a new dimension to your showering. Each offers a choice of two relaxing modes – Rain and Mist, or Rain and Waterfall. They also feature Chromotherapy light to let you add healing colour to your shower experience. Jaquar Duoflo showers are available in square and round shapes and a variety of colour finishes to suit every premium bath's aesthetics.