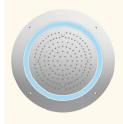

#### Rain + Mist

#### OHS-CHR-1675

Duoflow Round Shape 450mm AISI 304 stainless steel with RGB LED light remote control & installation kit for false ceiling

- Chromotherapy (RGB): LED x 0.23W with 12V Power Supply (SMPS) Including Controller, connecting to AC 100-240V, 50-60Hz
- 2-functions
- Rain 4 X Mist