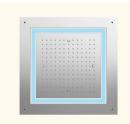

### Rain + Waterfall

## OHS-CHR-1687

Duoflow Square Shape 450 X 450mm AISI 304 stainless steel with RGB LED light remote control & installation kit for false ceiling

- Chromotherapy (RGB): LED x 0.23W with 12V Power Supply (SMPS) Including Controller, connecting to AC 100-240V, 50-60Hz
- 2-functions
- Rain Waterfall