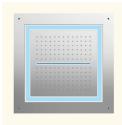

#### Rain + Mist

#### OHS-CHR-1685

Duoflow Square Shape 450 X 450mm AISI 304 stainless steel with RGB LED light remote control & installation kit for false ceiling

- Chromotherapy (RGB): LED x 0.23W with 12V Power Supply (SMPS) Including Controller, connecting to AC 100-240V, 50-60Hz
- 2-functions
- Rain 4 X Mist