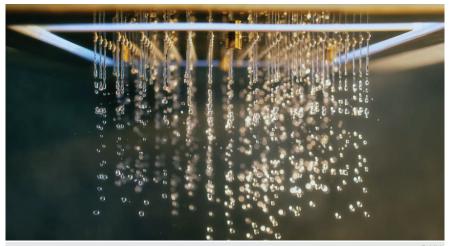

### Rain + Waterfall

#### OHS-CHR-1677

Duoflow Round Shape 450mm AISI 304 stainless steel with RGB LED light remote control & installation kit for false ceiling

- Chromotherapy (RGB): LED x 0.23W with 12V Power Supply (SMPS) Including Controller, connecting to AC 100-240V, 50-60Hz
- 2-functions
- Rain Waterfall

## OHS-CHR-1687

Duoflow Square Shape 450 X 450mm AISI 304 stainless steel with RGB LED light remote control & installation kit for false ceiling

- Chromotherapy (RGB): LED x 0.23W with 12V Power Supply (SMPS) Including Controller, connecting to AC 100-240V, 50-60Hz
- 2-functions
- Rain Waterfall